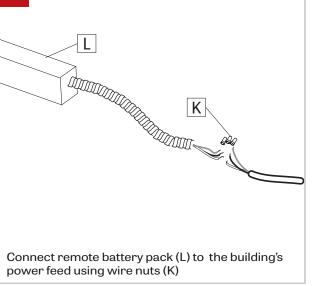

For chromawerx wiring, the number of wires may vary.

Connect cables from the BX cable (I) to the Fixture Driver cables (J) using wire nuts (K) (connect the same color wires together). Ensure connections comply with local and national electrical codes.