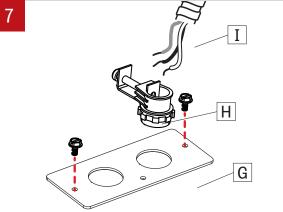

For chromawerx wiring, the number of wires may vary.

Connect cables from the BX cable (I) to the Fixture Driver cables (J) using wire nuts (K) (connect the same color wires together). Ensure connections comply with local and national electrical codes.