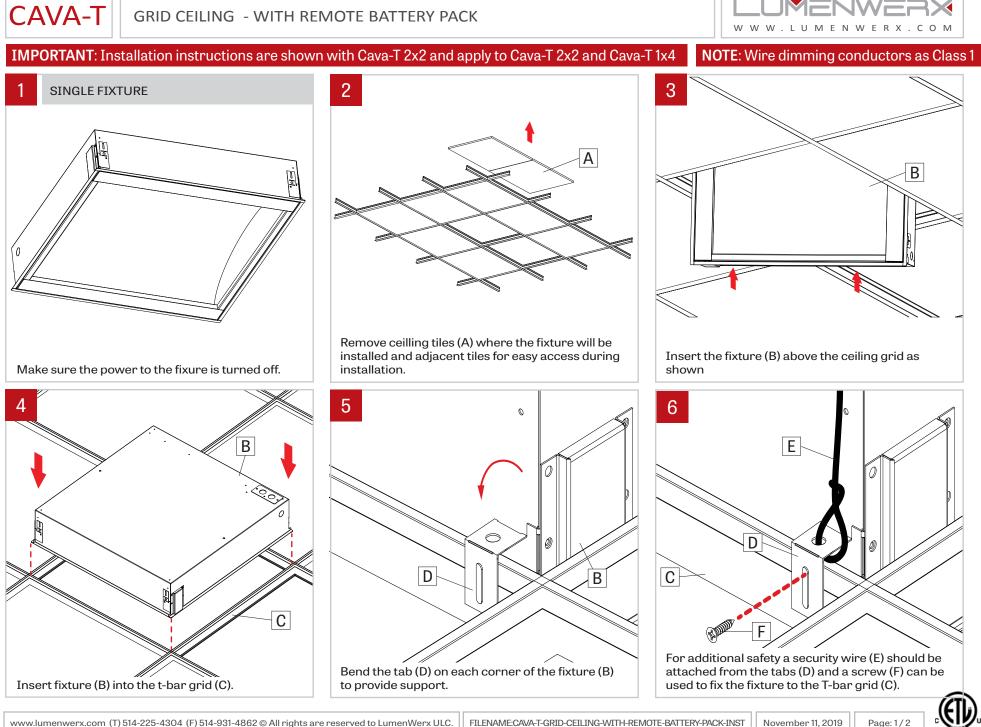

## CAVA-T GRID CEILING - WITH REMOTE BATTERY PACK

Remove power plate (G) from fixture and install BX connector (H) (by other) and BX cable (I) (by other) trought the power plate. Tightened BX connector (H) screw.