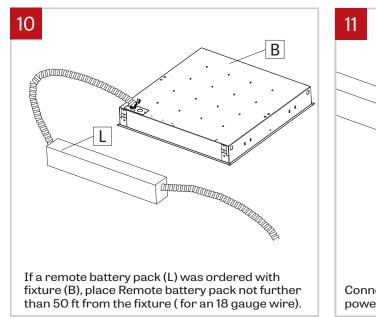

## CAVA-T GRID CEILING - WITH REMOTE BATTERY PACK

Remove power plate (G) from fixture and install BX connector (H) (by other) and BX cable (I) (by other) trought the power plate. Tightened BX connector (H) screw.