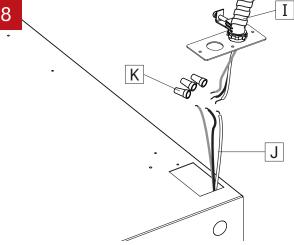

Push connected wires inside the fixture .Reinstall power plate (G) onto fixture (B) by refastening screws to power plate (G) and fixture (B).

www.lumenwerx.com (T) 514-225-4304 (F) 514-931-4862 © All rights are reserved to LumenWerx ULC.