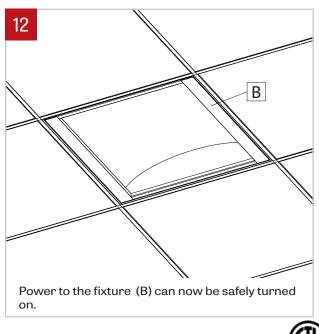

Push connected wires inside the fixture .Reinstall power plate (G) onto fixture (B) by refastening screws to power plate (G) and fixture (B).

www.lumenwerx.com (T) 514-225-4304 (F) 514-931-4862 © All rights are reserved to LumenWerx ULC.